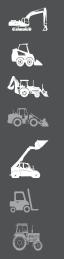

## **CRUSHER BUCKET**

1......

٥

Tunnel/ Closed space Agricultural/ rest maintenance Recycling Cuurries/Mines

CBF-L

Crusher bucket designed for crushing inert material directly on site. Suitable for any type of construction site, it can work in the most difficult conditions while maintaining performance.

## STRENGTHS

- Body built 90% in wear-resistant material
- Crushing plates made of a 18% manganese cast
- Single pressure relief valve and speed regulation
- Centralized greasing
- Output size adjustment from 15 to 80 mm
- Easy and uncomplicated maintenance