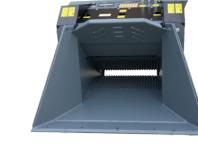

## **CRUSHER BUCKET**

1......

٥

Tunnel/ Closed space Agricultural/ rest maintenance Recycling Cuurries/Mines

CBF-L

Crusher bucket designed for crushing inert material directly on site. Suitable for any type of construction site, it can work in the most difficult conditions while maintaining performance.

## STRENGTHS

- Body built 90% in wear-resistant material
- Crushing plates made of a 18% manganese cast
- Single pressure relief valve and speed regulation
- Centralized greasing
- Output size adjustment from 15 to 80 mm
- Easy and uncomplicated maintenance