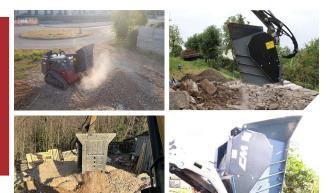

## **CRUSHER BUCKET**

1......

٥

Tunnel/ Closed space Agricultural/ rest maintenance Recycling Cuurries/Mines

CBF-L

Crusher bucket designed for crushing inert material directly on site. Suitable for any type of construction site, it can work in the most difficult conditions while maintaining performance.

## STRENGTHS

- Body built 90% in wear-resistant material
- Crushing plates made of a 18% manganese cast
- Single pressure relief valve and speed regulation
- Centralized greasing
- Output size adjustment from 15 to 80 mm
- Easy and uncomplicated maintenance

## OPTIONAL

- Excavation teeth
- Magnet + Control panel kit
- Pre-arrangement for skid steer loader / backhoe / telelescopic handler
- Dust suppression kit

| DATA SHEET                     |                 | CBF-L 80              | CBF-L 120              |
|--------------------------------|-----------------|-----------------------|------------------------|
| Excavator                      | ton             | 24 <10                | ≥7 <12                 |
| Skid steer loader /<br>Backhoe | ton             | <u>2</u> 3 <10        | ≥4 <12                 |
| Mouth size                     | w x H<br>mm     | 420 x 350             | 620 x 350              |
| Weight                         | Kg              | 650                   | 1000                   |
| Load capacity                  | m³              | O,15                  | 0,20                   |
| Pressure                       | bar             | >200                  | >220                   |
| Oil flow                       | l/min           | >60 <100              | >90 <120               |
| Opening                        | mm              | ≥15 ≤8O               | ≥15 ≤80                |
| Dimensions                     | w x d x H<br>mm | 800 x 1200 x<br>H 850 | 1200 x 1500 x<br>H 850 |